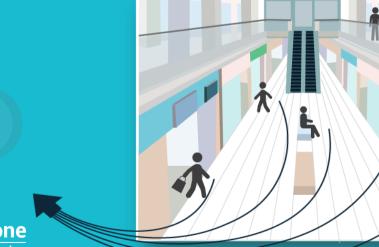

## **Information about:**

- Traffic
- Visitors behavior
- Venue
- Marketing channels
- Events

ShopUp provides valuable insights about your physical visitors, venues and marketing channels in an innovative way.

## **Product**

ShopUp Sensors

External data { api }

**Venues** 

Shop Up Platform
Valuable information