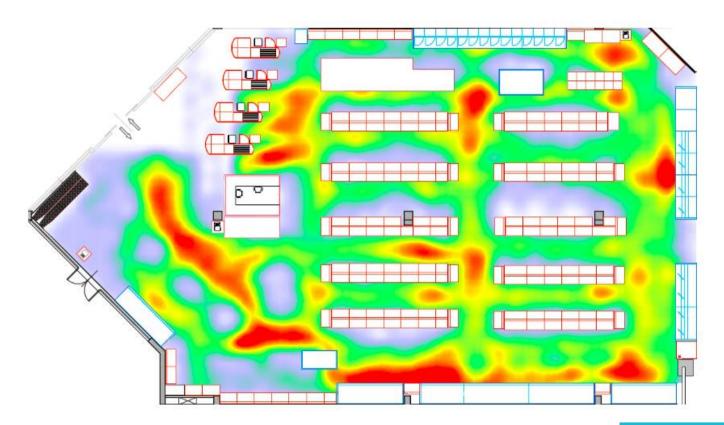

## **Information about:**

- Traffic
- Visitors behavior
- Venue
- Marketing channels
- Events

ShopUp provides valuable insights about your physical visitors, venues and marketing channels in an innovative way.

## **ShopUp Benefits**